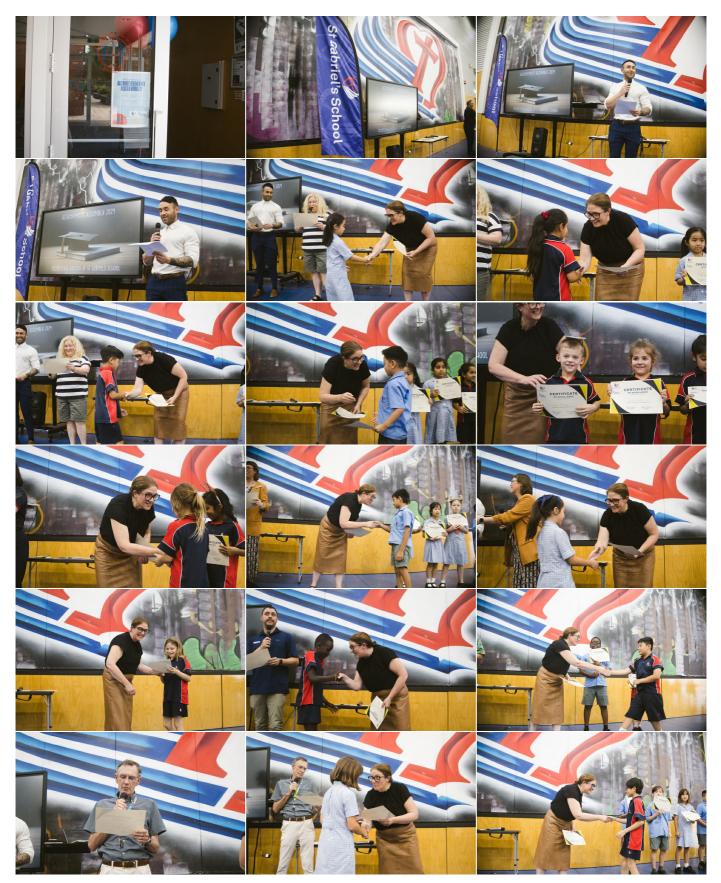

nd growth of every child in our school. Wishing you and your loved ones a joyful and blessed Christmas, and a happy and safe New Year. May this holiday season be filled with love, peace, laughter and cherished memories.

We look forward to welcoming everyone back for the 2025 school year on Tuesday 28 January, 2025.

#### **A Christmas Blessing**

May the joy of this Christmas season fill our hearts with gratitude and peace.

May the light of hope guide our paths.

May the spirit of kindness and generosity inspire us to uplift those around us.

As we celebrate the gift of Christmas, may we also cherish the gift of community, standing together in unity, compassion and faith.

May this season bring blessings of joy, and peace to each member of our school family.

Amen

## Academic Assembly





# Playroup End of Year Party



## Carols







## End of Year Mass



## Christmas Mass Times

#### Masses Schedule 2024

Christmas Eve—Tuesday, 24th December

9.00am St Brigid Mass

6.00pm St Brigid Christmas Vigil Mass

7.00pm Good Shepherd Family Mass (Children take part in the Nativity Play)

#### Christmas Day-Saturday, 25th December

9.00am St. Brigid Christmas Day Mass

10.30am Good Shepherd Christmas Day Mass

## OSHC

Last day of Vacation care for 2025 is 18 December Thursday.

Click the link below to read the OSHC newsletter:

Term 4 Newsletter OSHC

Find out more about OSHC weekly themes & menu:

Term 4 Weekly Themes

Termly Food Planner

Read more about the December/January Vacation Care Program

Vacation Care Program December/January

## FINANCE

To find out more about t