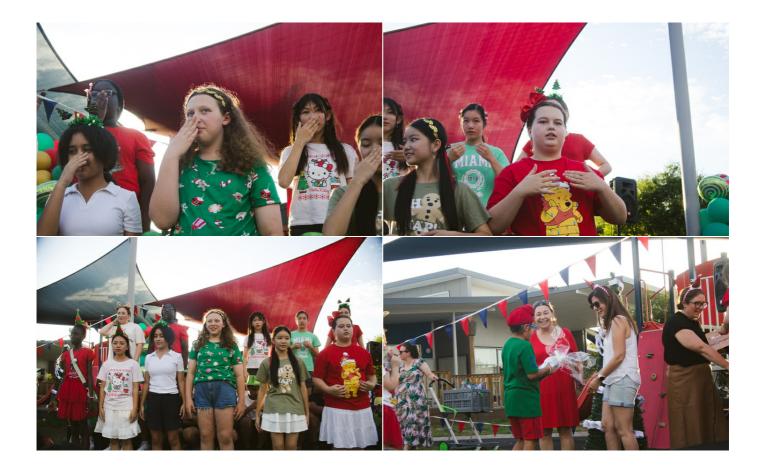

This last fortnight has been filled with joyous celebrations:

- On Saturday 30 November we enjoyed a parish Christmas celebration where our talented Year Fours performed as did our musical staff, Michael Macnamara, Steph Thom, Chelsea Wymond and Will Holmes.
- Last Friday we celebrated our first Academic Assembly. Congratulations to all students who have achieved great successes this year and thank you to Mr Burness for his great organisation.
- Our very successful Playgroup organised by Helen Voiklis, celebrated their end of year party complete with party food, an incursion from Hahndorf Farm Barn, and Santa.
- On Friday evening, we enjoyed our Community Carols evening. This was a true celebration of the strength and unity we share, and a wonderful expression of the joy of the Christmas season. It was delightful to see all children from Gabby's Angels to Year 6 take the stage and lead our community in celebrating the joy of Christmas.
- Today's end of year Mass was a beautiful occasion, where we gathered to give thanks for the year that has been and to bless and thank our Graduating Year 6 students and farewell those staff who are leaving.

## Carols