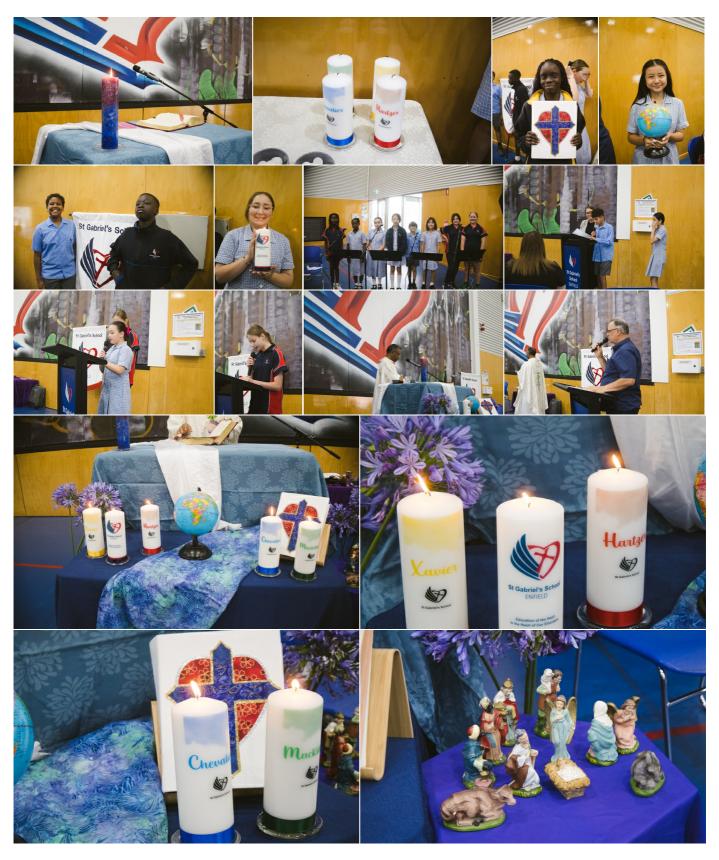

joyful and blessed Christmas, and a happy and safe New Year. May this holiday season be filled with love, peace, laughter and cherished memories.

We look forward to welcoming everyone back for the 2025 school year on Tuesday 28 January, 2025.

#### **A Christmas Blessing**

May the joy of this Christmas season fill our hearts with gratitude and peace.

May the light of hope guide our paths.

May the spirit of kindness and generosity inspire us to uplift those around us.

As we celebrate the gift of Christmas, may we also cherish the gift of community, standing together in unity, compassion and faith.

May this season bring blessings of joy, and peace to each member of our school family.

Amen

## Academic Assembly





# Playroup End of Year Party



## Carols







## End of Year Mass



## Christmas Mass Times

#### Masses Schedule 2024

Christmas Eve—Tuesday, 24th December

9.00am St Brigid Mass

6.00pm St Brigid Christmas Vigil Mass

7.00pm Good Shepherd Family Mass (Children take part in the Nativity Play)

#### Christmas Day-Saturday, 25th December

9.00am St. Brigid Christmas Day Mass

10.30am Good Shepherd Christmas Day Mass

## OSHC

Last day of Vacation care for 2025 is 18 December Thursday.

Click the link below to read the OSHC newsletter:

Term 4 Newsletter OSHC

Find out more about OSHC weekly themes & menu:

Term 4 Weekly Themes

Termly Food Planner

Read more about the December/January Vacation Care Program

Vacation Care Program December/January

## FINANCE

To find out more about the School Fees and School Card, click the link below:

School Fees & Schoo