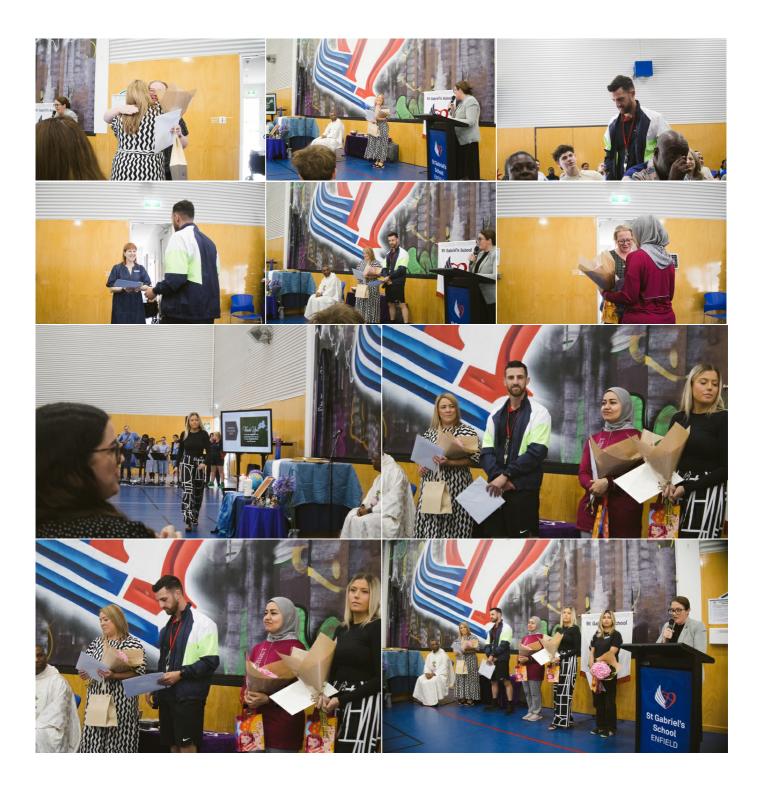

ieved great successes this year and thank you to Mr Burness for his great organisation.
- Our very successful Playgroup organised by Helen Voiklis, celebrated their end of year party complete with party food, an incursion from Hahndorf Farm Barn, and Santa.
- On Friday evening, we enjoyed our Community Carols evening. This was a true celebration of the strength and unity we share, and a wonderful expression of the joy of the Christmas season. It was delightful to see all children from Gabby's Angels to Year 6 take the stage and lead our community in celebrating the joy of Christmas.
- Today's end of year Mass was a beautiful occasion, where we gathered to give thanks for the year that has been and to bless and thank our Graduating Year 6 students and farewell those staff who are leaving.



On behalf of our school staff, we thank all families for your support throughout this year. We value your involvement. Your support and encouragement have been integral to the success and growth of every child in our school. Wishing you and your loved ones a joyful and blessed Christmas, and a happy and safe New Year. May this holiday season be filled with love, peace, laughter and cherished memories.

We look forward to welcoming everyone back for the 2025 school year on Tuesday 28 January, 2025.

#### **A Christmas Blessing**

May the joy of this Christmas season fill our hearts with gratitude and peace.

May the light of hope guide our paths.

May the spirit of kindness and generosity inspire us to uplift those around us.

As we celebrate the gift of Christmas, may we also cherish the