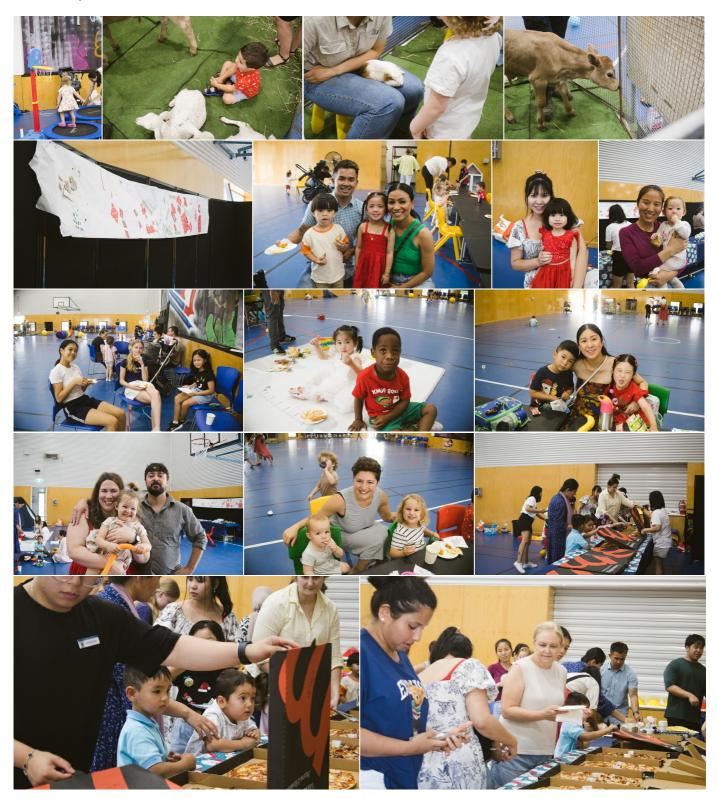

hool. Wishing you and your loved ones a joyful and blessed Christmas, and a happy and safe New Year. May this holiday season be filled with love, peace, laughter and cherished memories.

We look forward to welcoming everyone back for the 2025 school year on Tuesday 28 January, 2025.

#### **A Christmas Blessing**

May the joy of this Christmas season fill our hearts with gratitude and peace.

May the light of hope guide our paths.

May the spirit of kindness and generosity inspire us to uplift those around us.

As we celebrate the gift of Christmas, may we also cherish the gift of community, standing together in unity, compassion and faith.

May this season bring blessings of joy, and peace to each member of our school family.

Amen

## Academic Assembly





# Playroup End of Year Party



## Carols







## End of Year Mass



## Christmas Mass Times

#### Masses Schedule 2024

Christmas Eve—Tuesday, 24th December

9.00am St Brigid Mass

6.00pm St Brigid Christmas Vigil Mass

7.00pm Good Shepherd Family Mass (Children take part in the Nativity Play)

#### Christmas Day-Saturday, 25th December

9.00am St. Brigid Christmas Day Mass

10.30am Good Shepherd Christmas Day Mass

## OSHC

Last day of Vacation care for 2025 is 18 December Thursday.

Click the link below to read the OSHC newsletter:

Term 4 Newsletter OSHC

Find out more about OSHC weekly themes & menu:

Term 4 Weekly Themes

Termly Food Planner

Read more about the December/January Vacation Care Program

Vacation Care Program December/January

## FINANCE

To find out more about the School Fees and School Card, cl