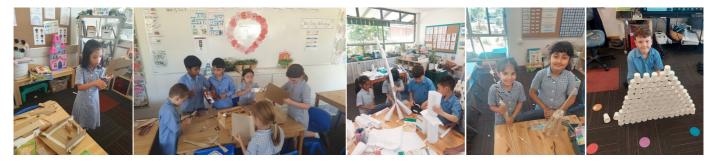

## WHAT'S HAPPENING IN OUR COMMUNITY - YEAR 1'S

R1T and 1W have been spending lots of Term 4 engaged in creative work, in Design and Technology, Visual Arts and even during genre lessons.

We learned about colour mixing and about warm and cool colours. We used watercolour paints to mix different shades of orange and green, to create beautiful sunset landscapes.

In Genre lessons we are all learning about procedures – creating them and following them! Miss Wymond's class followed a visual procedure to create some incredible Tawny Frogmouth illustrations.

This week in 1W and R1T students also participated in a STEM challenge!

Our students collaborated in teams to create cup, straw and paper towers. These activities involved lots of creativity and design thinking.

Students also worked together to create marble towers which involved lots of problem solving and plenty of imagination!

It was fantastic to see students so engaged in learning, and to see the creative solutions they implemented in their challenges. It was so much fun!

Year 6 Musical

Come along and watch our Year 6 students perform their musical. The Year 6's will be performing in the morning as well as at night. You are welcome to come along to watch the dress rehearsal performance if you are unable to come to the night time session.