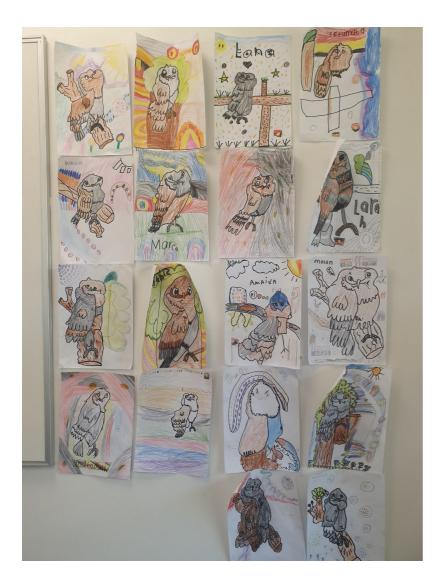

In Genre lessons we are all learning about procedures – creating them and following them! Miss Wymond's class followed a visual procedure to create some incredible Tawny Frogmouth illustrations.

This week in 1W and R1T students also participated in a STEM challenge!