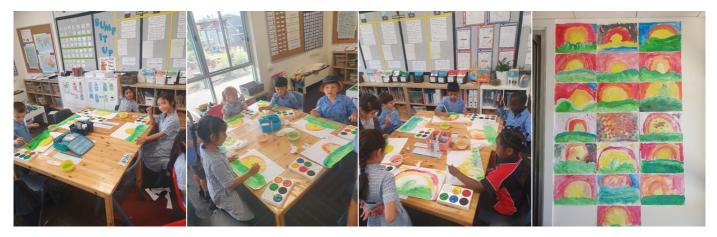

## WHAT'S HAPPENING IN OUR COMMUNITY - YEAR 1'S

R1T and 1W have been spending lots of Term 4 engaged in creative work, in Design and Technology, Visual Arts and even during genre lessons.

We learned about colour mixing and about warm and cool colours. We used watercolour paints to mix different shades of orange and green, to create beautiful sunset landscapes.