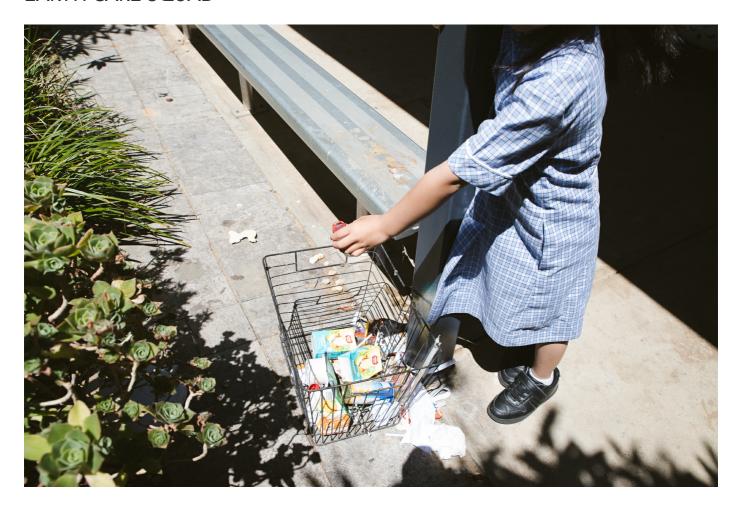

### EARTH CARE SQUAD

The Earth Care Squad continue to recycle 10 cent drink containers. Last week the recycled containers were returned and gained \$180 to go towards projects in the community. This was 1800 containers that were removed from landfill.

The Squad is also trying to promote a tidier yard and encouraging everyone to put their rubbish in the bin.

The Year level with the tidiest area over the term will win a Pizza Party for their classmates. Good luck everyone.