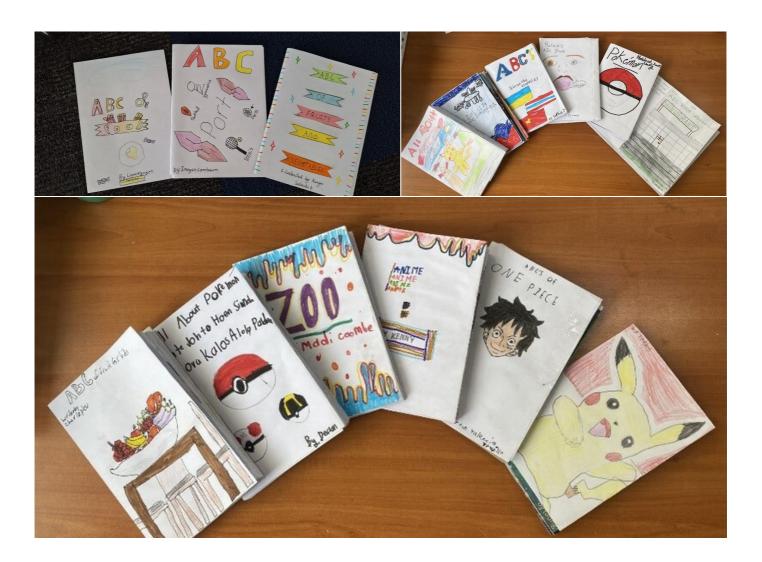

# WHAT'S HAPPENING IN OUR COMMUNITY - YEAR 4'S

A-B-C, it's easy as 1-2-3! Our bright and creative Year 4 students have spent many weeks working on creating, drafting, and finalising some incredible ABC books. Each student can select a topic they are extremely passionate and knowledgeable about. The topics are vast and plentiful, they give a great snapshot into the working minds of a Year 4. Topics include favourite tv shows, foods, countries, animals, sport, and many more.

The Year 4 students were then able to either create their books using the incredible Book Creator application or handwritten on some crisp A4 paper. Then, once printed, the clever kids created some elegant and protective jackets to cover their books.

Check out some examples below!