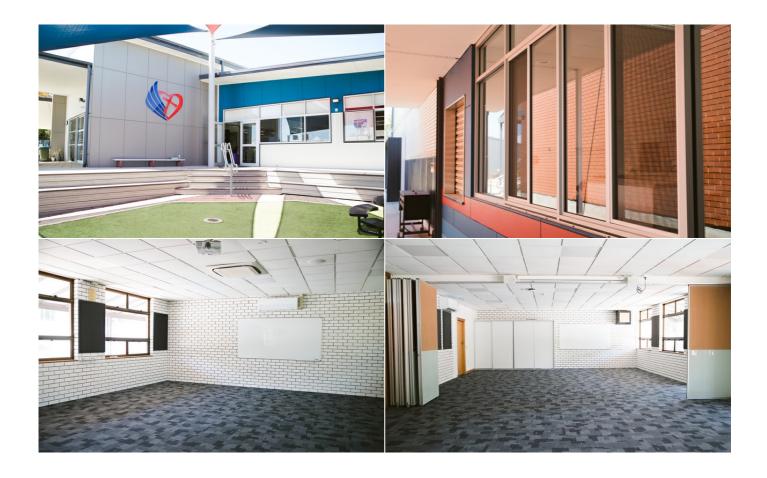

### **Projects**

In this final term for 2024, we are preparing to celebrate with you all that has been achieved this school year, whilst at the same time planning for the year ahead.

During the Term 3 holidays three projects commenced at St Gabriel's, all of which have been completed this week. We now have new decking outside of the Year 5 and 6 classrooms, operable windows in the classroom in the gym, and the old staff room and teacher resource room have been refurbished so that we can utilise them as classrooms in 2025.

We are very fortunate that these works have been completed ahead of schedule, and look forward to how these refurbishments will provide more space for student learning.