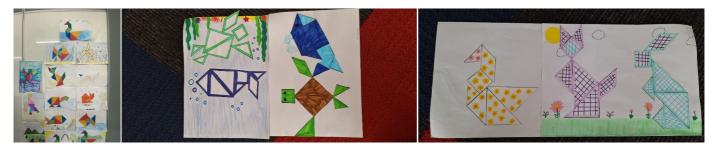

### **Tangram Madness!**

At the end of Term 3, Year 4 students went absolutely off the grid!! Mathematics book grid that is. Using 7 shapes, the students had to construct beautiful puzzles. After constructing over 15 different forms, including foxes, humans, pandas, and snakes – they then chose their favourite puzzle to recreate in a beautiful piece of art complete with background.