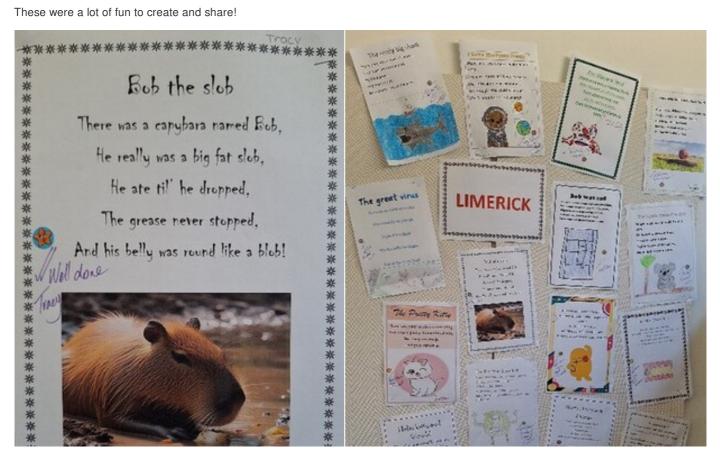

In Science we have experimented with 'Light' and learned about the properties of light, and how it can be reflected and refracted.

We got creative with English and used our poetic language skills to create 'Limericks'.

These were a lot of fun to create and share!

In Art, we refined our drawing skills and created portraits of significant people or our 'heroes'.

Not forgetting, to celebrate our fathers for Father's Day, we designed and 3D printed a personalised 'trophy' pencil cup for our loved ones.