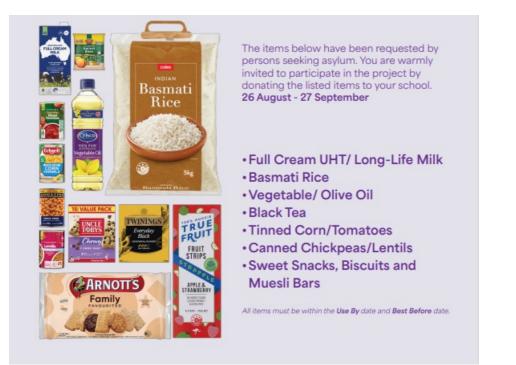

## Draw Near Project

The Draw Near Project aims to support refugees and asylum seekers in Adelaide.

St Gabriel's families are invited to donate food items to support families as they begin a new life.

The project continues until the end of the term. Any donations are most welcome.

#### Helpful Contacts/Links for families

QKR App - resolved with Android phones

The Android Phone issue has now been resolved, parents/users can now download the App from the Google Play Store.

**Draw Near Project** 

Donations can be delivered to the front office or your child's classroom. The collection will end on 27th September.