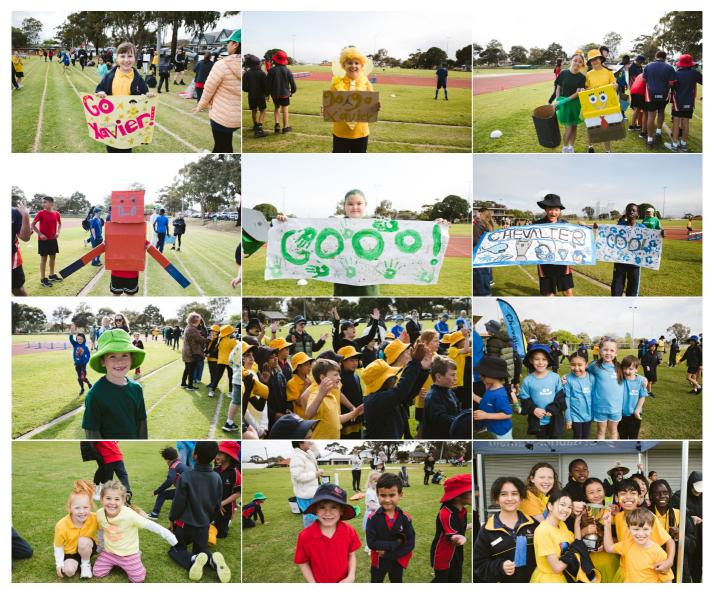

# Sports Day

Today we thoroughly enjoyed a fantastic community Sports Day. I was delighted to see students supporting and encouraging the efforts and successes of their peers and trying their personal best at each opportunity. Congratulations to Xavier for coming first and Chevalier for winning the spirit cup.

First place Xavier, second place Chevalier and we had a tie in third place between Hartzer and MacKillop.

With the spirit cup, we have Chevalier first, second Hartzer, third is MacKillop and fourth is Xavier.