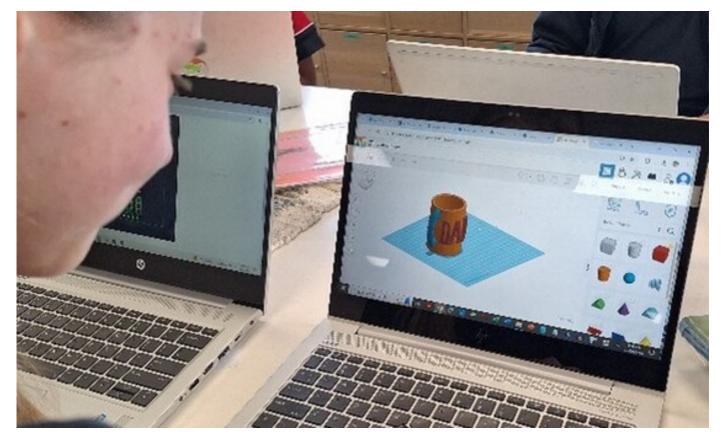

These were a lot of fun to create and share!

In Art, we refined our drawing skills and created portraits of significant people or our 'heroes'.

Not forgetting, to celebrate our fathers for Father's Day, we designed and 3D printed a personalised 'trophy' pencil cup for our loved ones.