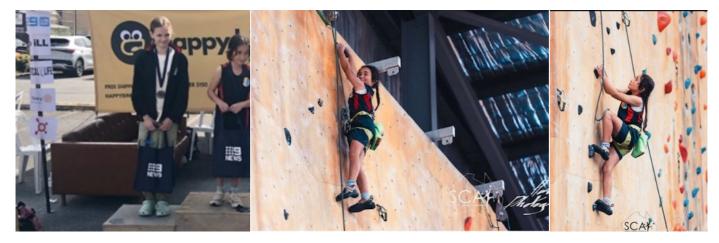

### **Congratulations Mia Porter**

On Saturday 14th September Mia Porter competed in Boulder State Titles in Keswik, South Australia

Mia competed in a variety of bouldering events against 11 other competitors in her age group. She had to complete seven boulders in two hours. Mia successfully completed the event in one hour and twenty minutes. Mia reached the top of all seven boulders which helped her win the overall State title.

Winning the state event now means Mia will go on to compete in the national titles.

A family outing to a rock climbing venue has encouraged Mia to successfully continue with the sport. Keep a look out for the name Mia Porter in the Brisbane 2032 Olympics.