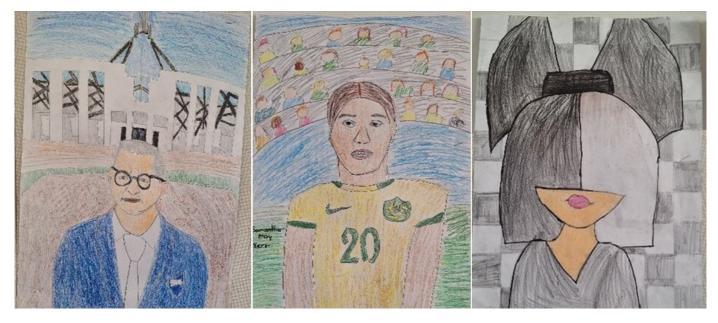

These were a lot of fun to create and share!

In Art, we refined our drawing skills and created portraits of significant people or our 'heroes'.

Not forgetting, to celebrate our fathers for Father's Day, we designed and 3D printed a personalised 'trophy' pencil cup for our loved ones.