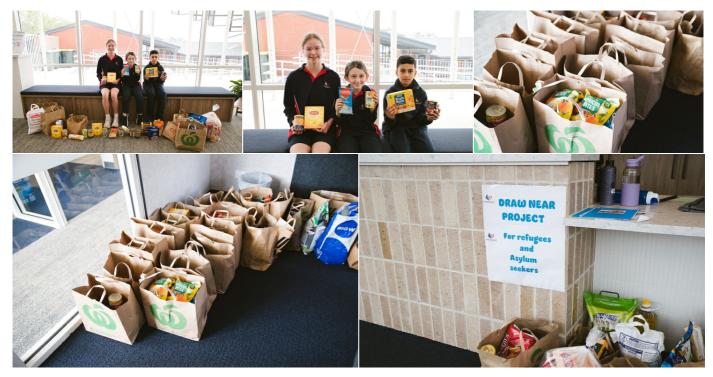

## Draw Near Project

The Draw Near Project aims to support refugees and asylum seekers in Adelaide.

St Gabriel's families are invited to donate food items to support families as they begin a new life.

The project continues until the end of the term. Any donations are most welcome.

Donations can be delivered to the front office or your child's classroom. The collection will end on 27th September.