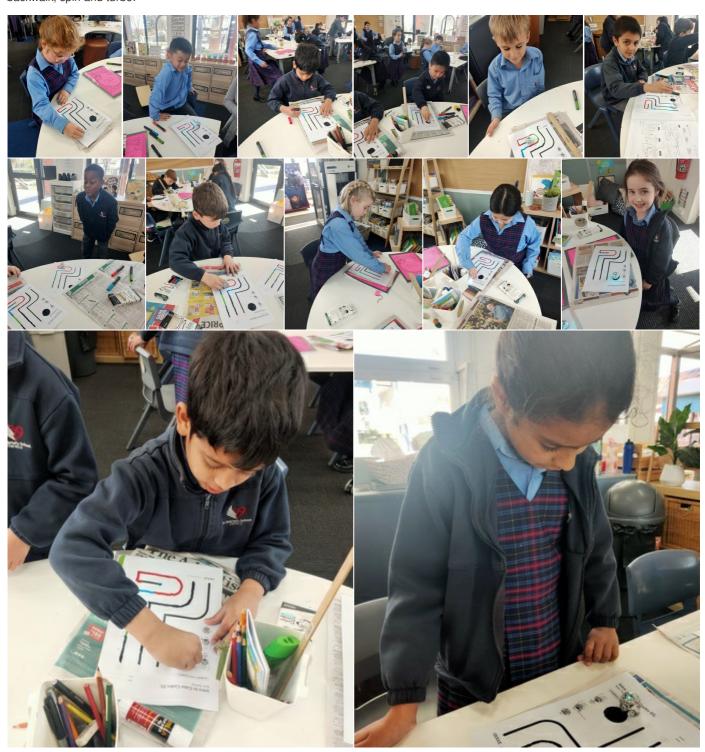

In Mathematics, students have been learning about time. We have made our own clocks to learn how to tell time to the o'clock, half past, quarter to and quarter past the hour.

In Digitial Technologies this term, students have thoroughly enjoyed learning how to code Ozobot robots to perform certain instructions. Through using a combination of colour codes students have asked their robots to perform instructions such as turn left or right, backwalk, spin and turbo.