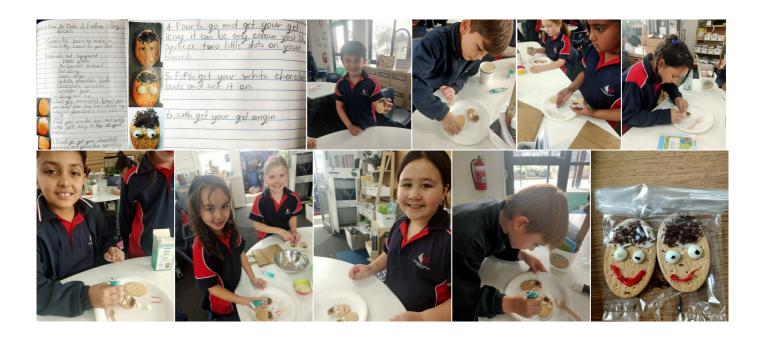

This term we have been busy learning about procedural writing techniques. Last week, in preparation for Father's Day students made a Father's Day biscuit. We used this provocation to record the procedural steps for making Father's Day biscuits. Please read one of the finished samples of writing: