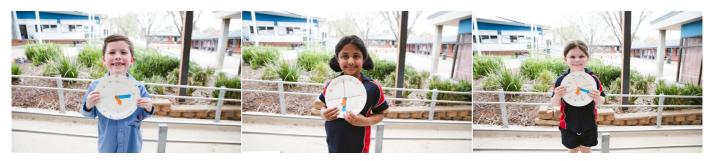

In Mathematics, students have been learning about time. We have made our own clocks to learn how to tell time to the o'clock, half past, quarter to and quarter past the hour.

In Digitial Technologies this term, students have thoroughly enjoyed learning how to code Ozobot robots to perform certain instructions. Through using a combination of colour codes students have asked their robots to perform instructions such as turn left or right, backwalk, spin and turbo.