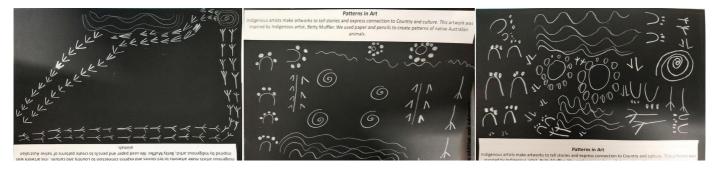

In Art, this term we have integrated our learning in HASS to discover Indigenous Art. We have been learning about individual artists and their chosen techniques. Have a look at our wonderful artworks inspired by Indigenous artist Betty Buffler.