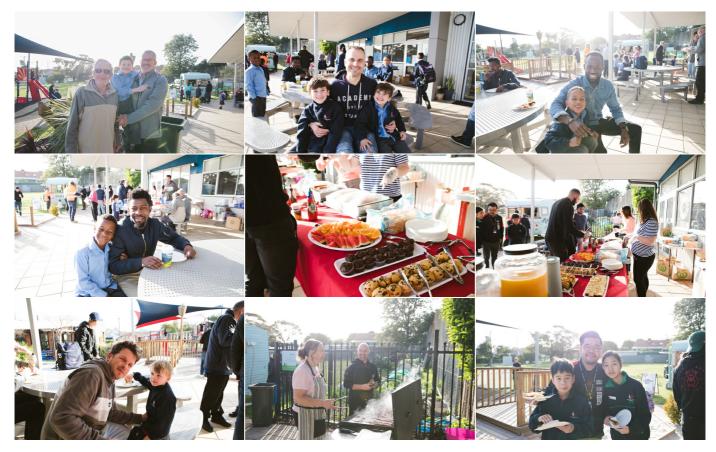

## Father's Day, Thank you

I hope that all father's in our community had a wonderful Father's Day last Sunday. Special thank you to our Community Group volunteers who coordinated a Father's Day stall for the children and a delicious Father's Day Breakfast last Friday morning.