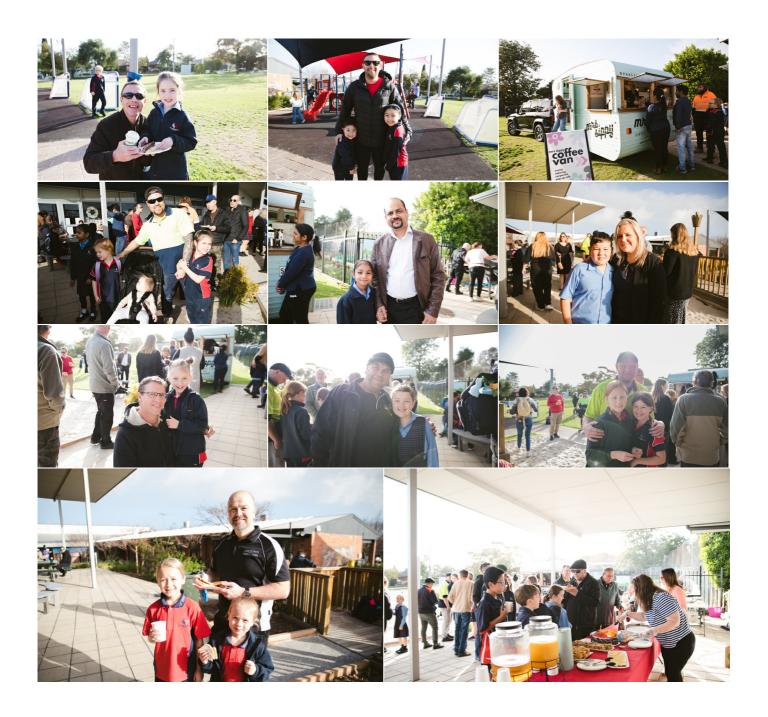

## Father's Day, Thank you

I hope that all father's in our community had a wonderful Father's Day last Sunday. Special thank you to our Community Group volunteers who coordinated a Father's Day stall for the children and a delicious Father's Day Breakfast last Friday morning.