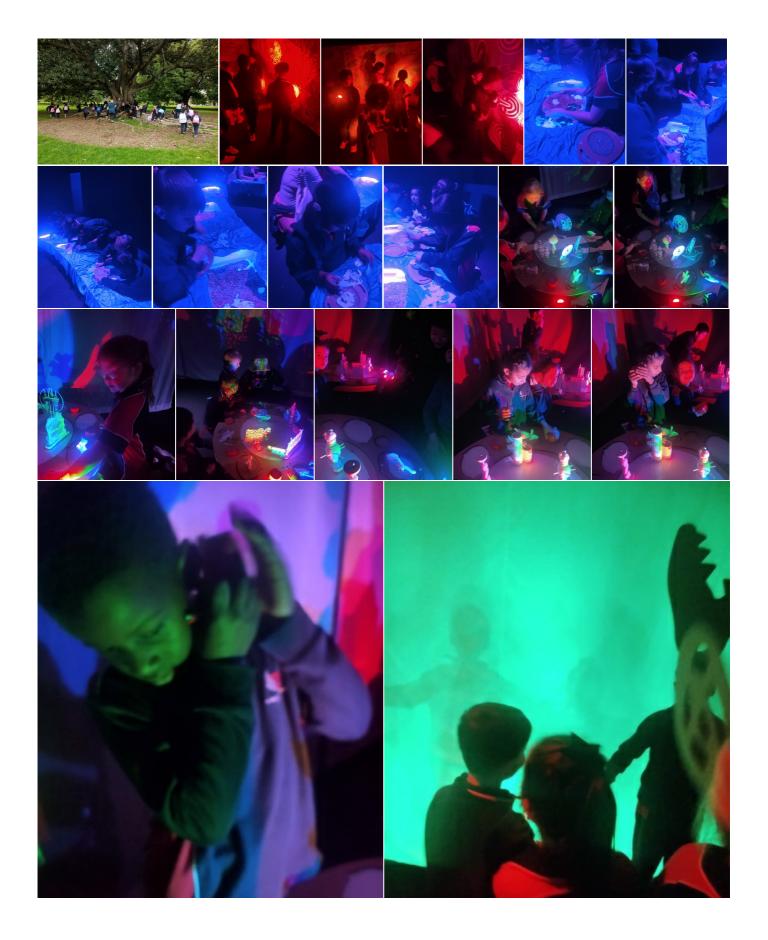

#### WHAT'S HAPPENING IN OUR COMMUNITY - YEAR 2'S

Earlier this term, as part of our learning about Indigenous Cultures the Year 2 students had an all-day excursion to the Adelaide CBD. Students visited the Adelaide Botanic Gardens to learn about Aboriginal Plants; students visited the Australian Aboriginal cultures gallery to learn about Indigenous artefacts; and students also engaged in a storytelling light instillation, Superluminal by Patch Theatre, revealing Indigenous inspired storytelling.