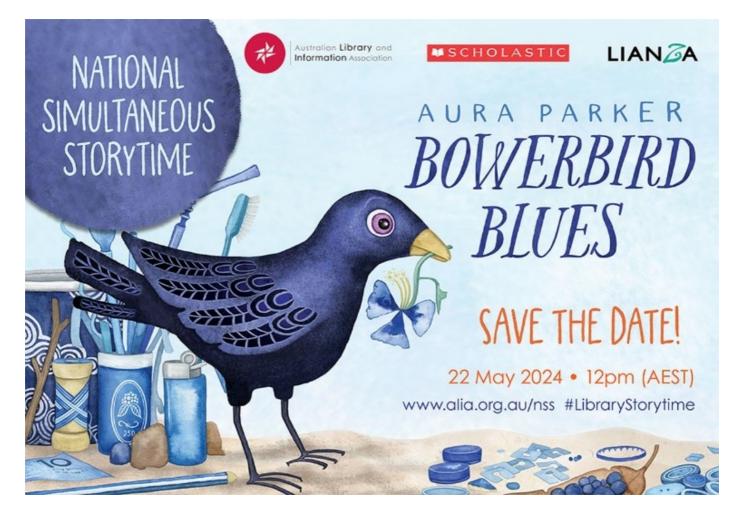

### National Simultaneous Storytime 2024

National Simultaneous Storytime 2024 was held at St Gabriel's on Wednesday 22nd May. It is held annually by the Australian Library and Information Association. Every year a picture book, written and illustrated by an Australian author is read simultaneously in libraries, schools, preschools, family day care, family homes and many other places around the country. Celebrating its 24th year, it aims to promote the value of reading and literacy.

The picture book chosen for 2024 is *Bowerbird Blues* by award winning illustrator, writer and designer Aura Parker.

Here is the link for more information: https://www.illustrated.com.au/

Thanks to Miss Dina Staffiero for her organisation of this event.