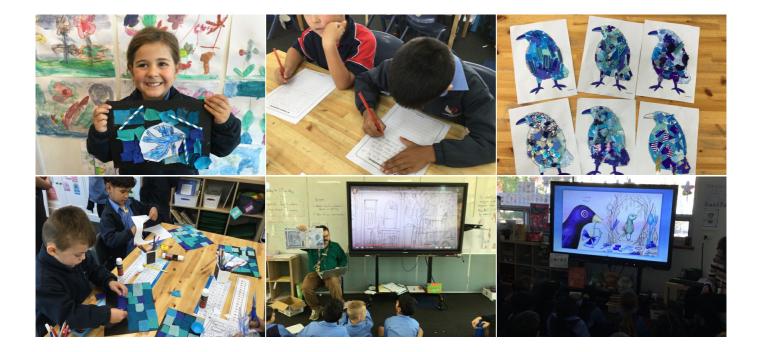

### National Simultaneous Storytime 2024

National Simultaneous Storytime 2024 was held at St Gabriel's on Wednesday 22nd May. It is held annually by the Australian Library and Information Association. Every year a picture book, written and illustrated by an Australian author is read simultaneously in libraries, schools, preschools, family day care, family homes and many other places around the country. Celebrating its 24th year, it aims to promote the value of reading and literacy.

The picture book chosen for 2024 is *Bowerbird Blues* by award winning illustrator, writer and designer Aura Parker.

Here is the link for more information: https://www.illustrated.com.au/

Thanks to Miss Dina Staffiero for her organisation of this event.