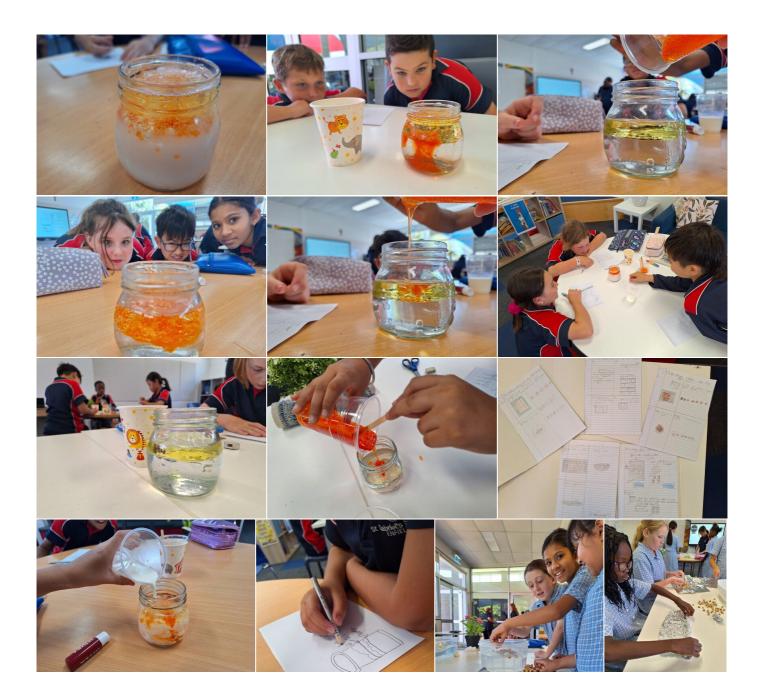

#### Year 5 Science

In Science, we have experimented with shapes of containers which float or sink under load, and how the density of liquids enable them to float or sink compared to other liquids.