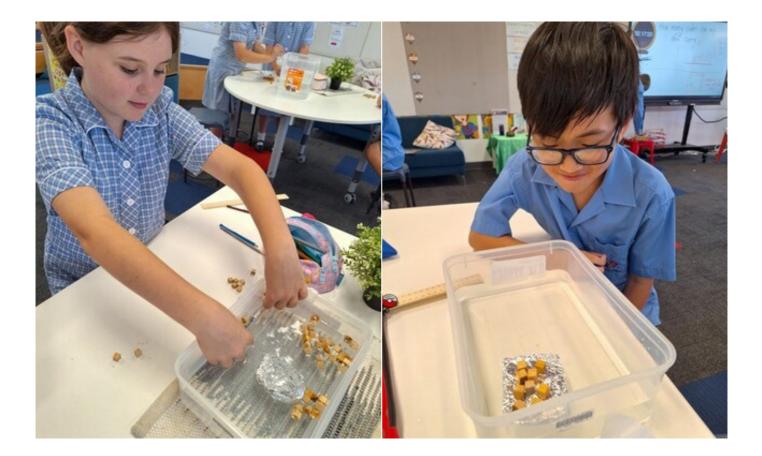

#### Year 5 Science

In Science, we have experimented with shapes of containers which float or sink under load, and how the density of liquids enable them to float or sink compared to other liquids.