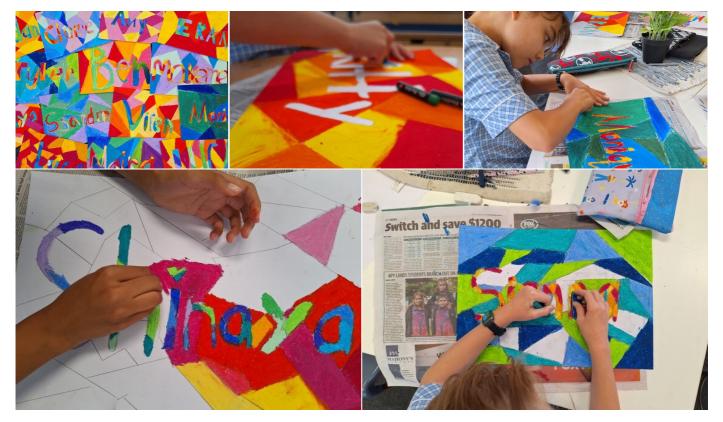

### Year 5 Art

In Art we worked with oil pastels and warm and cool colours.

We created named posters, using shapes and warm or cool colours to make our names stand out in the contrasting colour set.