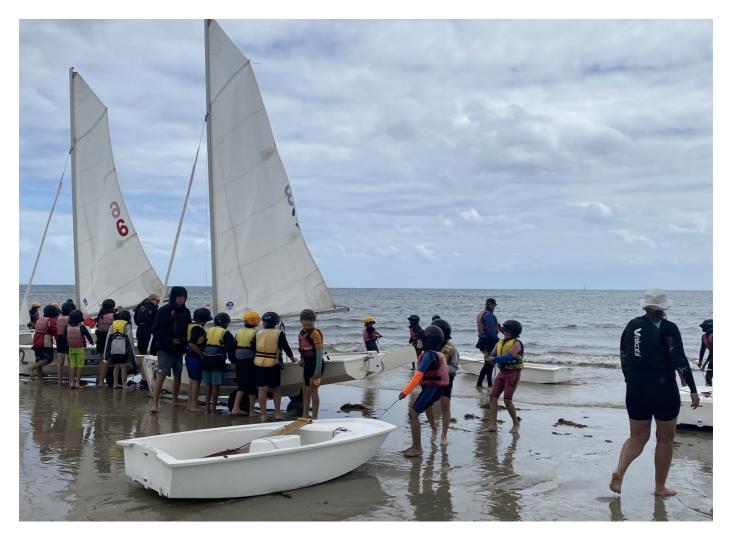

#### WHAT'S HAPPENING IN OUR COMMUNITY - YEAR 5's

In Week 4 we went sailing!

We had an amazing day at the Brighton-Seacliff Yacht Club, where we learned about water safety equipment and the basics of sailing in different sized craft.

Even though it was a bit cool, we had a fantastic time.