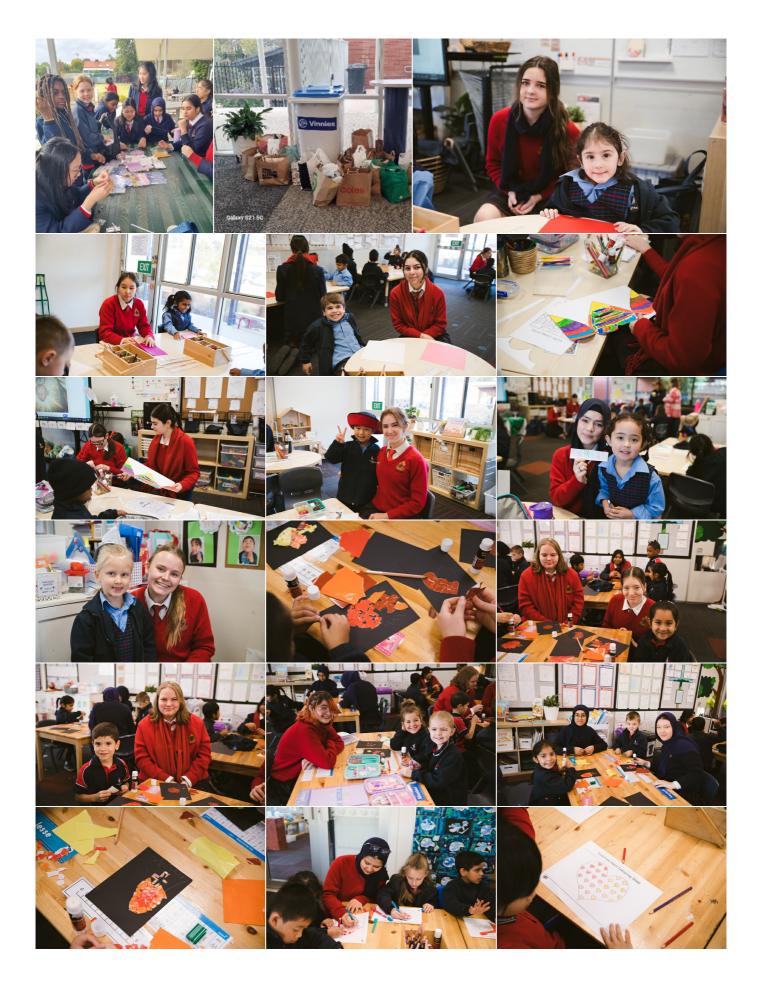

On Friday families were also invited to contribute to the Vinnie's Winter Appeal. Many items were brought into school and will be forwarded to the local St Vincent de Paul Centre.

# Soup Making

Children are continuing to make soup for Sr Janet Mead's Adelaide Day Centre for Homeless Persons.

The children make soup in their mentoring groups helping to peel, chop and dice vegetables to go in the soup.

The soup is frozen and delivered each fortnight to the centre on Queen Street in the city.

The children really enjoy making the soup and it is wonderful to see the older students helping the younger children complete the tasks.

There are the occasional cuts to fingers but we do spend the first part of the session discussing safety with the utensils.