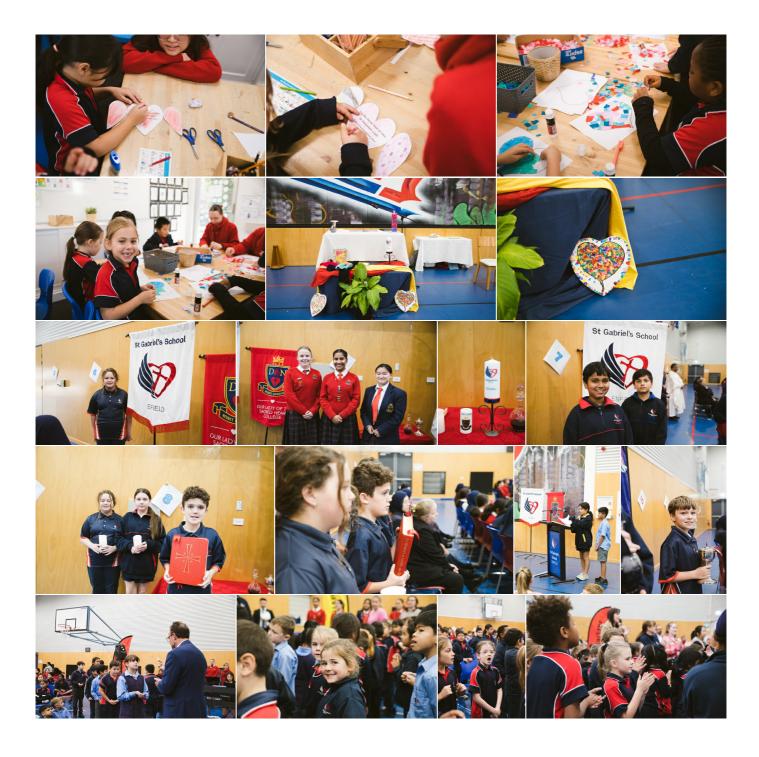

## Feast of the Most Sacred Heart of Jesus

Last Friday our school, along with our sister schools in the region celebrated the Feast of the Most Sacred Heart of Jesus.

It is from this feast day that the founders of our school get their name. The Daughters of Our Lady of the Sacred Heart founded St Gabriel's School in 1956. There have been many OLSH sisters come and go since and the Feast Day is the school's way of celebrating and honouring the connection we have with the sisters.

Year 11 and Year 12 students from OLSH College visited our students in the morning and joined them for activities and simply being together. Time was shared on together at recess time and the students from both schools were welcoming and hospitable towards each other.

The day was a great way for the students to mix with each other and understand that they are not the only school with OLSH connections.

After recess all students gathered in the Sacred Heart Centre to celebrate Mass with Fr Selva. The musicians and singing by the St Gabriel's School students helped make the celebration even more special.