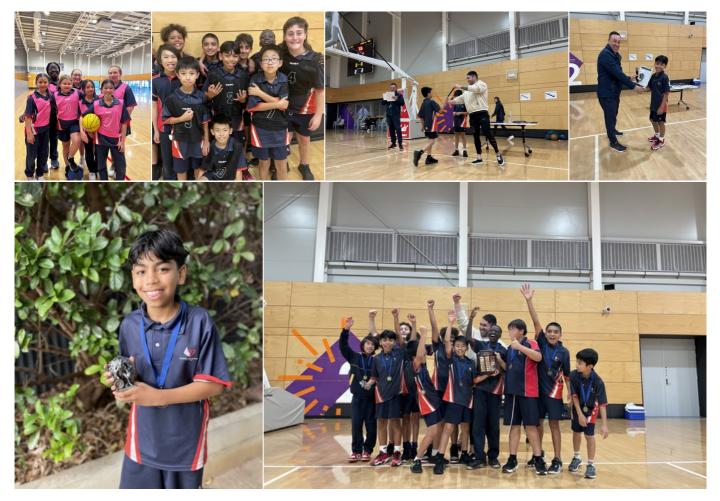

# FROM THE PRINCIPAL

Congratulations to our Year 6 students at last week's Catholic Schools North-Eastern Basketball Carnival last week. Please see an

excerpt from Anita's report below:

"The girls showed excellent sportsmanship, enjoying every moment, and staying competitive in all their games, with a high number of goals scored.

Our Year 6 boys were outstanding, winning 4 out of their 5 games, and entered the Grand Final with confidence. They clinched the championship with a convincing 18-4 victory, crowning them champions of the Catholic North-Eastern Basketball Carnival. The boys were ecstatic, displaying not only impressive skills but also great sportsmanship and teamwork.

A Fair Player Award, voted on by the umpires throughout the day, was proudly awarded to Cyrus Tobias".

Thanks to Mrs Anita Marino for her encouragement and organisation and thanks to the staff who supported her and the students on the day.

# Year 6 Shines at Catholic Schools North Eastern Basketball Carnival

Last Friday, our Year 6 students participated in the Catholic Schools North Eastern Basketball Carnival at The Lights Community and Sports Centre. The day was filled with excitement, featuring basketball games, shoot-outs, and a lunchtime 3-point competition.

Both our girls' and boys' teams played five 12-minute games. The results of these games determined the finals and ultimately the grand finale. All matches were centrally umpired.

The girls showed excellent sportsmanship, enjoying every moment and staying competitive in all their games, with a high number of goals scored.

Our Year 6 boys were outstanding, winning 4 out of their 5 games, and entered the Grand Final with confidence. They clinched the championship with a convincing 18-4 victory, crowning them champions of the Catholic North Eastern Basketball Carnival. The boys were ecstatic, displaying not only impressive skills but also great sportsmanship and teamwork.

A Fair Player Award, voted on by the umpires throughout the day, was proudly awarded to Cyrus Tobias. Cyrus showcased remarkable skills and demonstrated exceptional sportsmanship throughout the carnival. Congratulations to Cyrus and the Year 6 boys for their incredible performance!