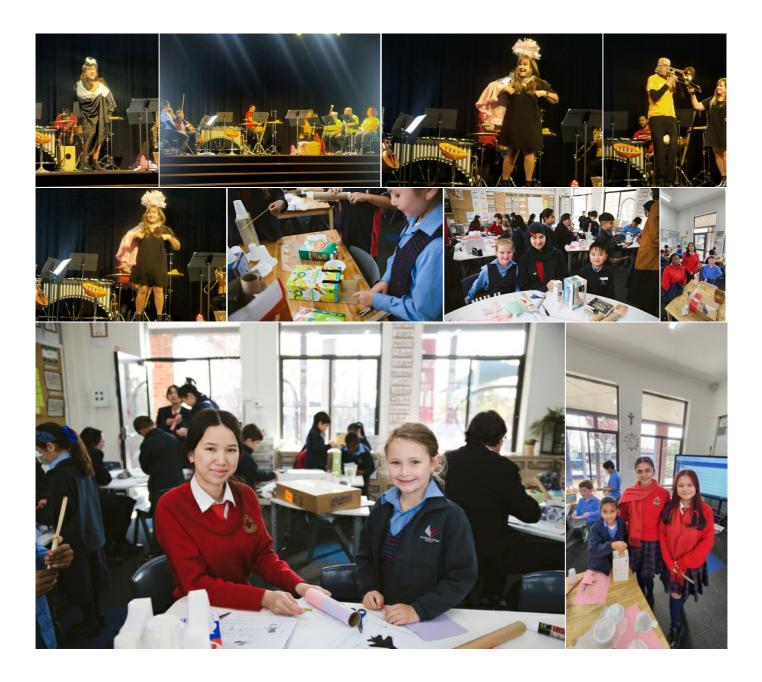

## Making Music

This term in Science and Design and Technology, the Year 2's have been exploring the world of sound. This has included testing different objects in class to explore the many ways we can make sounds and vibrations.

They also gained a firsthand experience into how different instruments sound and work, as part of a Adelaide Symphony Orchestra performance at the Woodville Town Hall.

The students then used this knowledge to plan and design their very own musical instrument. They used recycled materials and other household and school items to create, test, problem solve and evaluate their instrument.

Both classes were lucky enough to have the helpful hands of some of OLSH students assist in the making of the instruments on Feast Day last week. Mess was made and music was created, with all of the students doing an amazing job of building and "rocking out" on their instruments.